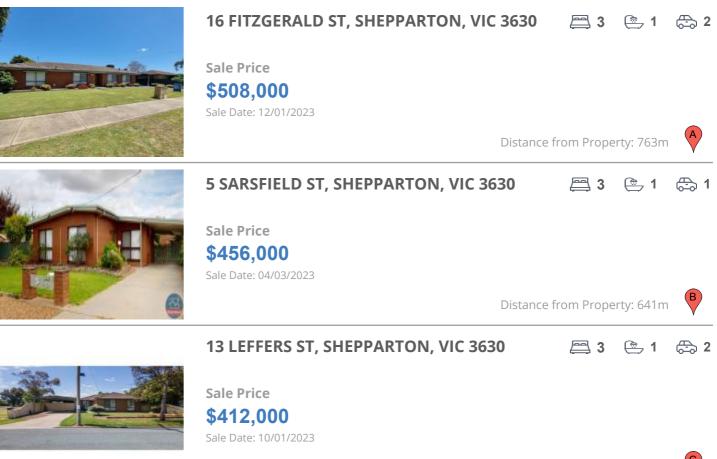

## **COMPARABLE PROPERTIES**

These are the three properties sold within five kilometres of the property for sale in the last 18 months that the estate agent or agent's representative considers to be most comparable to the property for sale.

#### **Comparable property sales**

These are the three properties sold within five kilometres of the property for sale in the last 18 months that the estate agent or agent's representative considers to be most comparable to the property for sale.

| Address of comparable property         | Price     | Date of sale |
|----------------------------------------|-----------|--------------|
| 16 FITZGERALD ST, SHEPPARTON, VIC 3630 | \$508,000 | 12/01/2023   |
| 5 SARSFIELD ST, SHEPPARTON, VIC 3630   | \$456,000 | 04/03/2023   |
| 13 LEFFERS ST, SHEPPARTON, VIC 3630    | \$412,000 | 10/01/2023   |