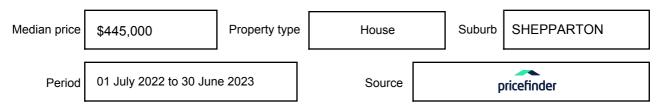

## SHEPPARTON, VIC, 3630

Suburb Median Sale Price (House)

\$445,000

01 July 2022 to 30 June 2023

Provided by: pricefinder

#### Median sale price