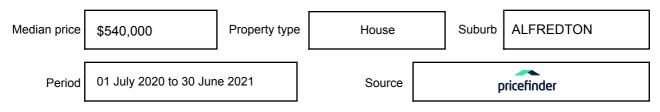

y be expressed as a single price, or as a price range with the difference between the upper and lower amounts not more than 10% of the lower amount.

This Statement of Information must be provided to a prospective buyer within two business days of a request and displayed at any open for inspection for the property for sale.

It is recommended that the address of the property being offered for sale be checked at

services.land.vic.gov.au/landchannel/content/addressSearch before being entered in this Statement of Information.

### Property offered for sale

Address Including suburb and postcode

27 TOWONG STREET, ALFREDTON, VIC 3350

### Indicative selling price

For the meaning of this price see consumer.vic.gov.au/underquoting

Price Range:

\$490,000 to \$535,000

#### Median sale price



#### **Comparable property sales**

These are the three properties sold within five kilometres of the property for sale in the last 18 months that the estate agent or agent's representative considers to be most comparable to the property for sale.

| Address of comparable property      | Price     | Date of sale |
|-------------------------------------|-----------|--------------|
| 5 COLONIAL CRT, ALFREDTON, VIC 3350 | \$540,000 | 22/06/2021   |
| 1 ALMURTA ST, ALFREDTON, VIC 3350   | \$526,000 | 19/05/2021   |
| 3 JACK CRT, ALFREDTON, VIC 3350     | \$526,000 | 10/02/2021   |

This Statement of Information was prepared on: 01/