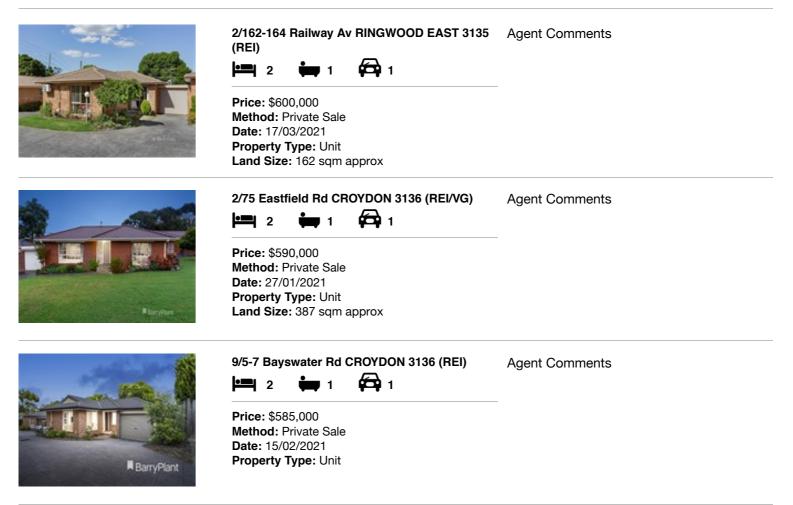

| Add | dress of comparable property            | Price     | Date of sale |
|-----|-----------------------------------------|-----------|--------------|
| 1   | 2/162-164 Railway Av RINGWOOD EAST 3135 | \$600,000 | 17/03/2021   |
| 2   | 2/75 Eastfield Rd CROYDON 3136          | \$590,000 | 27/01/2021   |
| 3   | 9/5-7 Bayswater Rd CROYDON 3136         | \$585,000 | 15/02/2021   |