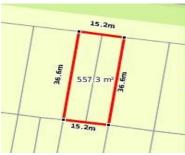

### Property offered for sale

Address Including suburb and postcode

479B NEERIM ROAD, MURRUMBEENA, VIC 3163