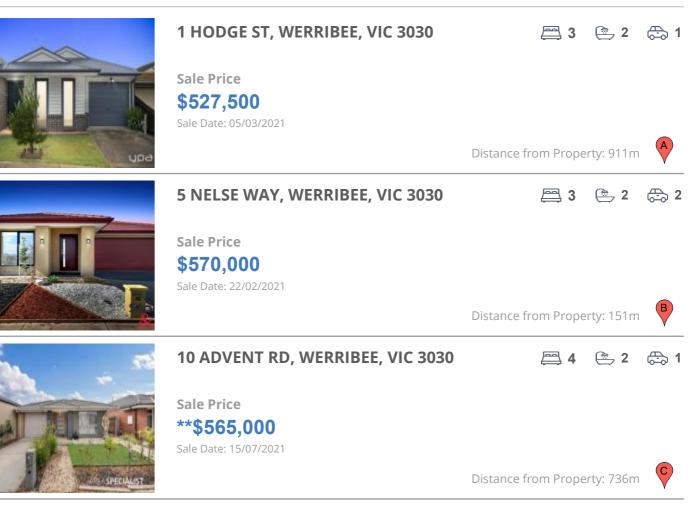

## **COMPARABLE PROPERTIES**

These are the three properties sold within two kilometres of the property for sale in the last six months that the estate agent or agent's representative considers to be most comparable to the property for sale.

| Address of comparable property   | Price       | Date of sale |
|----------------------------------|-------------|--------------|
| 1 HODGE ST, WERRIBEE, VIC 3030   | \$527,500   | 05/03/2021   |
| 5 NELSE WAY, WERRIBEE, VIC 3030  | \$570,000   | 22/02/2021   |
| 10 ADVENT RD, WERRIBEE, VIC 3030 | **\$565,000 | 15/07/2021   |