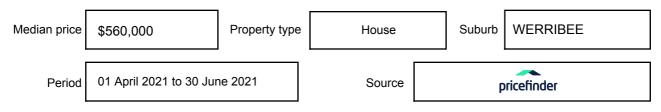

# WERRIBEE, VIC, 3030

Suburb Median Sale Price (House)

\$560,000

01 April 2021 to 30 June 2021

Provided by: pricefinder

#### Median sale price