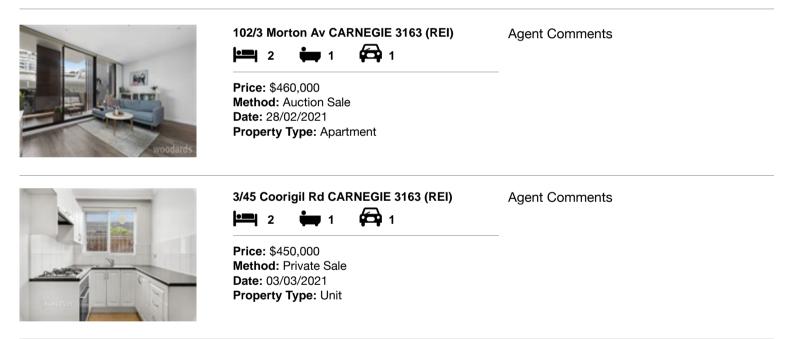

| Ade | dress of comparable property   | Price     | Date of sale |
|-----|--------------------------------|-----------|--------------|
| 1   | 102/3 Morton Av CARNEGIE 3163  | \$460,000 | 28/02/2021   |
| 2   | 3/45 Coorigil Rd CARNEGIE 3163 | \$450,000 | 03/03/2021   |
| 3   |                                |           |              |