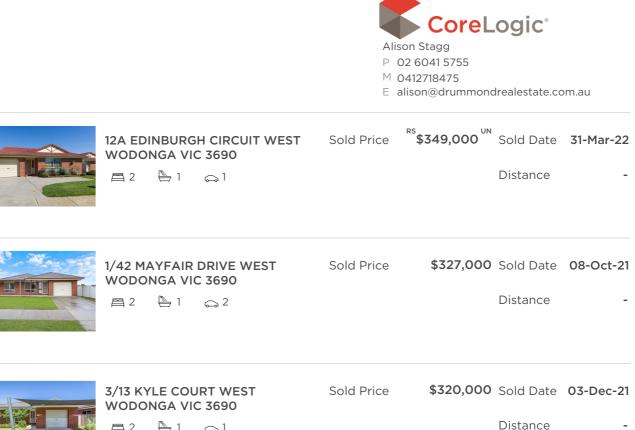

### Comparable property sales (\*Delete A or B below as applicable)

**A\*** These are the three properties sold within five kilometres of the property for sale in the last 18 months that the estate agent or agent's representative considers to be most comparable to the property for sale.

| Address of comparable property              | Price     | Date of sale |
|---------------------------------------------|-----------|--------------|
| 12A EDINBURGH CIRCUIT WEST WODONGA VIC 3690 | \$349,000 | 31-Mar-22    |
| 1/42 MAYFAIR DRIVE WEST WODONGA VIC 3690    | \$327,000 | 08-Oct-21    |
| 3/13 KYLE COURT WEST WODONGA VIC 3690       | \$320,000 | 03-Dec-21    |