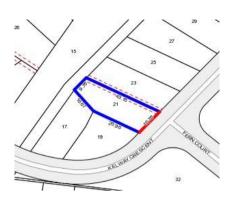

#### Section 47AF of the Estate Agents Act 1980

| Property of | fered for | sale |
|-------------|-----------|------|
|-------------|-----------|------|

| Address<br>Including suburb and<br>postcode | 21 Kelway Crescent, Eltham North Vic 3095  |
|---------------------------------------------|--------------------------------------------|
| Indicative selling price                    | ee                                         |
| For the meaning of this p                   | price see consumer.vic.gov.au/underquoting |