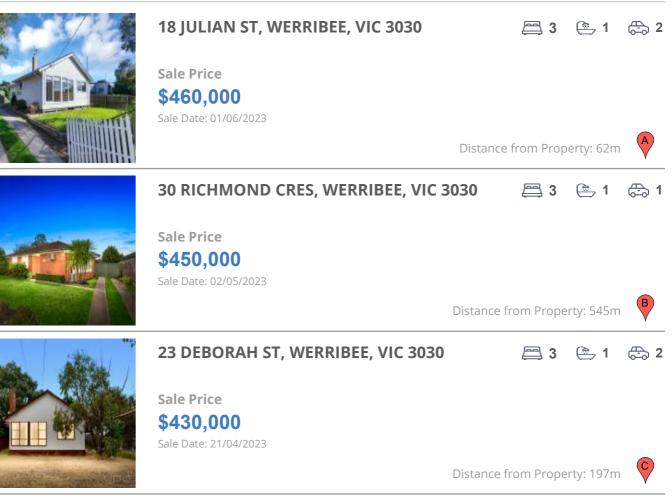

#### **Comparable property sales**

These are the three properties sold within two kilometres of the property for sale in the last six months that the estate agent or agent's representative considers to be most comparable to the property for sale.

| Address of comparable property       | Price     | Date of sale |
|--------------------------------------|-----------|--------------|
| 18 JULIAN ST, WERRIBEE, VIC 3030     | \$460,000 | 01/06/2023   |
| 30 RICHMOND CRES, WERRIBEE, VIC 3030 | \$450,000 | 02/05/2023   |
| 23 DEBORAH ST, WERRIBEE, VIC 3030    | \$430,000 | 21/04/2023   |