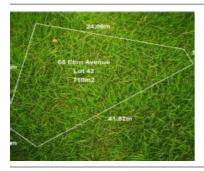

60 ETON AVE, TRARALGON, VIC 3844

Sale Price

\*\*\$245,000

Sale Date: 11/08/2021

Distance from Property: 1.9km