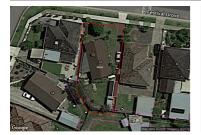

## 38 FESTIVAL GROVE, LALOR, VIC 3075 🕮 3 🕒 1 😂 1

**Indicative Selling Price** 

For the meaning of this price see consumer.vic.au/underquoting

Price Range:

\$495,000 to \$540,000

Provided by: Nicole Rowe, Ian Reid Vendor Advocates

### Property offered for sale

Address Including suburb and postcode

38 FESTIVAL GROVE, LALOR, VIC 3075