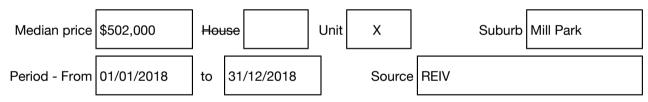

#### Median sale price

Rooms: Property Type: House (Res) Land Size: 279 sqm approx Agent Comments Indicative Selling Price \$500,000 - \$520,000 Median Unit Price Year ending December 2018: \$502,000