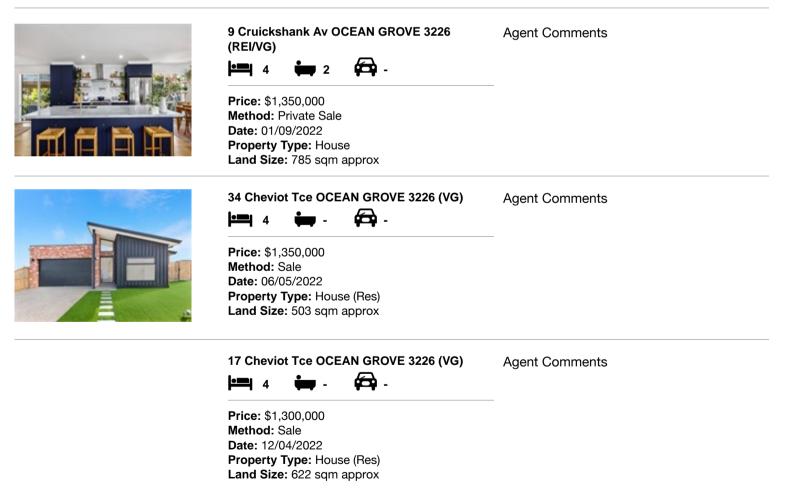

| Ad | dress of comparable property      | Price       | Date of sale |
|----|-----------------------------------|-------------|--------------|
| 1  | 9 Cruickshank Av OCEAN GROVE 3226 | \$1,350,000 | 01/09/2022   |
| 2  | 34 Cheviot Tce OCEAN GROVE 3226   | \$1,350,000 | 06/05/2022   |
| 3  | 17 Cheviot Tce OCEAN GROVE 3226   | \$1,300,000 | 12/04/2022   |