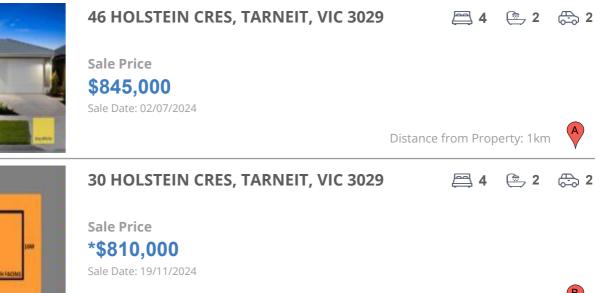

| Address of comparable property      | Price      | Date of sale |
|-------------------------------------|------------|--------------|
| 46 HOLSTEIN CRES, TARNEIT, VIC 3029 | \$845,000  | 02/07/2024   |
| 30 HOLSTEIN CRES, TARNEIT, VIC 3029 | *\$810,000 | 19/11/2024   |