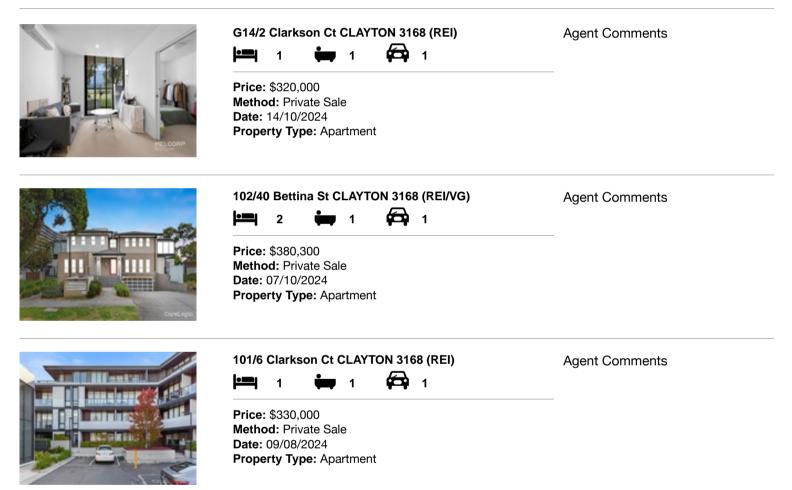

| Ade | dress of comparable property   | Price     | Date of sale |
|-----|--------------------------------|-----------|--------------|
| 1   | G14/2 Clarkson Ct CLAYTON 3168 | \$320,000 | 14/10/2024   |
| 2   | 102/40 Bettina St CLAYTON 3168 | \$380,300 | 07/10/2024   |
| 3   | 101/6 Clarkson Ct CLAYTON 3168 | \$330,000 | 09/08/2024   |