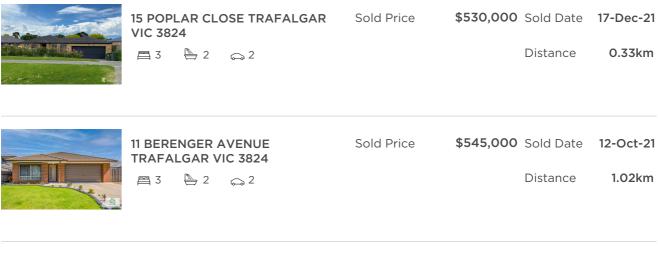

| Address of comparable property        | Price     | Date of sale |
|---------------------------------------|-----------|--------------|
| 15 POPLAR CLOSE TRAFALGAR VIC 3824    | \$530,000 | 17-Dec-21    |
| 11 BERENGER AVENUE TRAFALGAR VIC 3824 | \$545,000 | 12-Oct-21    |
| 6 KITCHENER STREET TRAFALGAR VIC 3824 | \$540,000 | 30-Jun-22    |