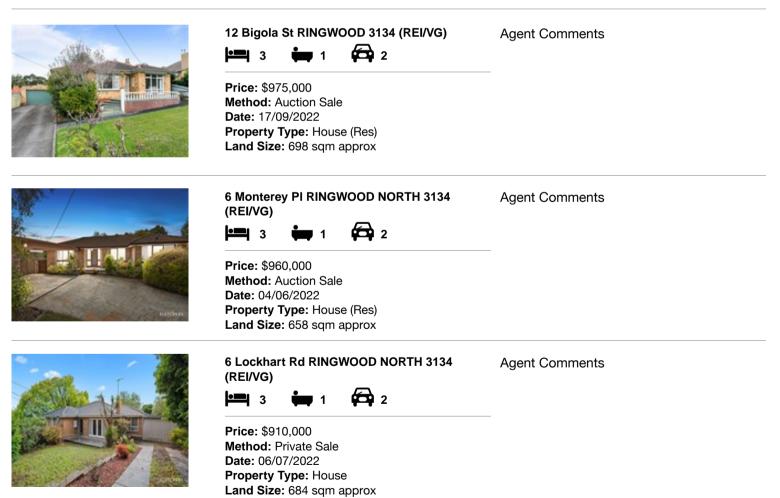

### Comparable property sales (\*Delete A or B below as applicable)

A\* These are the three properties sold within two kilometres of the property for sale in the last six months that the estate agent or agent's representative considers to be most comparable to the property for sale.

| Add | dress of comparable property      | Price     | Date of sale |
|-----|-----------------------------------|-----------|--------------|
| 1   | 12 Bigola St RINGWOOD 3134        | \$975,000 | 17/09/2022   |
| 2   | 6 Monterey PI RINGWOOD NORTH 3134 | \$960,000 | 04/06/2022   |
| 3   | 6 Lockhart Rd RINGWOOD NORTH 3134 | \$910,000 | 06/07/2022   |

# **Comparable Properties**