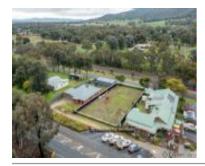

# 93 MISTLETOE LANE, GLENROWAN, VIC 🕮 - 😂 -

**Indicative Selling Price** 

For the meaning of this price see consumer.vic.au/underquoting

Single Price: \$275,000

Provided by: Connor Tait, Tait Real Estate & Co

#### Property offered for sale

|           | Address    |
|-----------|------------|
| Including | suburb and |
|           | postcode   |

93 MISTLETOE LANE, GLENROWAN, VIC 3675