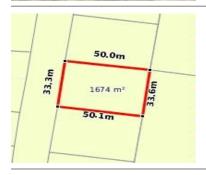

# 93 MISTLETOE LANE, GLENROWAN, VIC 🕮 - 😂 -

**Indicative Selling Price** 

For the meaning of this price see consumer.vic.au/underquoting

Single Price: \$275,000

Provided by: Connor Tait, Tait Real Estate & Co

#### Property offered for sale

|           | Address    |
|-----------|------------|
| Including | suburb and |
|           | postcode   |

93 MISTLETOE LANE, GLENROWAN, VIC 3675