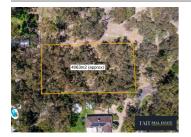

# 93 MISTLETOE LANE, GLENROWAN, VIC 🕮 - 😂 -

**Indicative Selling Price** 

For the meaning of this price see consumer.vic.au/underquoting

Single Price: \$275,000

Provided by: Connor Tait, Tait Real Estate & Co

#### Property offered for sale

|           | Address    |
|-----------|------------|
| Including | suburb and |
|           | postcode   |

93 MISTLETOE LANE, GLENROWAN, VIC 3675