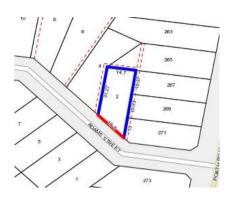

#### Property offered for sale

| Address              | 2 Adams Street, Murrumbeena Vic 3163 |
|----------------------|--------------------------------------|
| Including suburb and |                                      |
| postcode             |                                      |
|                      |                                      |
|                      |                                      |