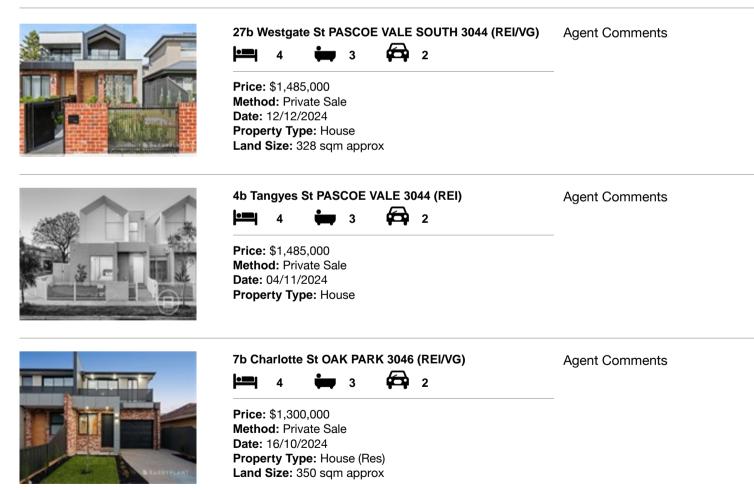

| Ad | dress of comparable property           | Price       | Date of sale |
|----|----------------------------------------|-------------|--------------|
| 1  | 27b Westgate St PASCOE VALE SOUTH 3044 | \$1,485,000 | 12/12/2024   |
| 2  | 4b Tangyes St PASCOE VALE 3044         | \$1,485,000 | 04/11/2024   |
| 3  | 7b Charlotte St OAK PARK 3046          | \$1,300,000 | 16/10/2024   |