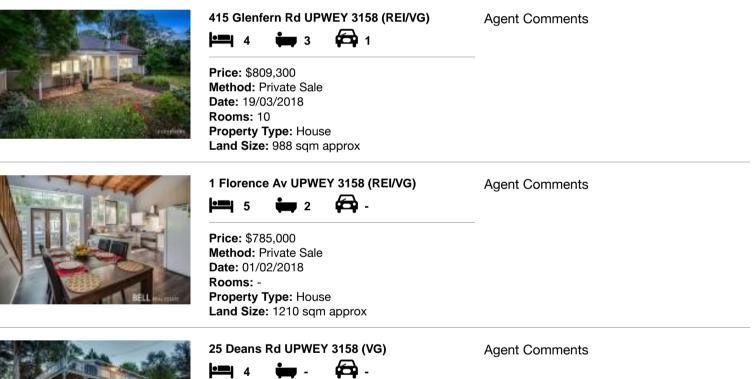

| Ad | Address of comparable property Price |           | Date of sale |
|----|--------------------------------------|-----------|--------------|
| 1  | 415 Glenfern Rd UPWEY 3158           | \$809,300 | 19/03/2018   |
| 2  | 1 Florence Av UPWEY 3158             | \$785,000 | 01/02/2018   |
| 3  | 25 Deans Rd UPWEY 3158               | \$780,000 | 25/04/2018   |