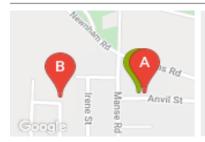

3 ANVIL ST, COBRAM, VIC 3644

Sale Price

\$450,000

Sale Date: 29/01/2019

Distance from Property: 20m

18 NICOLINA ST, COBRAM, VIC 3644

**Sale Price** 

\$380,000

Sale Date: 18/03/2019

Distance from Property: 261m

| Address of comparable property   | Price     | Date of sale |  |
|----------------------------------|-----------|--------------|--|
| 3 ANVIL ST, COBRAM, VIC 3644     | \$450,000 | 29/01/2019   |  |
| 18 NICOLINA ST, COBRAM, VIC 3644 | \$380,000 | 18/03/2019   |  |