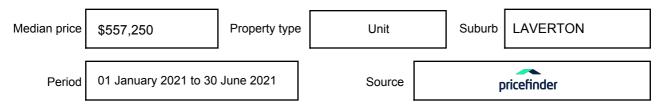

may be expressed as a single price, or as a price range with the difference between the upper and lower amounts not more than 10% of the lower amount.

This Statement of Information must be provided to a prospective buyer within two business days of a request and displayed at any open for inspection for the property for sale.

It is recommended that the address of the property being offered for sale be checked at

services.land.vic.gov.au/landchannel/content/addressSearch before being entered in this Statement of Information.

### Property offered for sale

Address Including suburb and postcode

2 GOBLE STREET, LAVERTON, VIC 3028

### Indicative selling price

For the meaning of this price see consumer.vic.gov.au/underquoting

Price Range:

\$600,000 to \$650,000

#### Median sale price



#### **Comparable property sales**

These are the three properties sold within two kilometres of the property for sale in the last six months that the estate agent or agent's representative considers to be most comparable to the property for sale.

| Address of comparable property    | Price      | Date of sale |
|-----------------------------------|------------|--------------|
| 1/6 ULM ST, LAVERTON, VIC 3028    | *\$620,000 | 27/05/2021   |
| 1/14 GRACE ST, LAVERTON, VIC 3028 | \$610,000  | 22/04/2021   |
| 2/2 CROWN ST, LAVERTON, VIC 3028  | \$605,000  | 18/03/2021   |

This Statement of Information was prepared on: 14