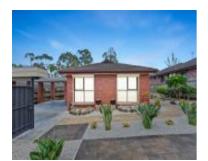

## 7 TAUNTON CRESCENT, SCORESBY, VIC 🕮 4 🕒 2 🚓 2

**Indicative Selling Price** 

For the meaning of this price see consumer.vic.au/underquoting

**Price Range:** 

\$950,000 to \$1,045,000

Provided by: Monica Deehan, Barry Plant Wantirna

#### Property offered for sale

Address Including suburb and postcode

7 TAUNTON CRESCENT, SCORESBY, VIC 3179