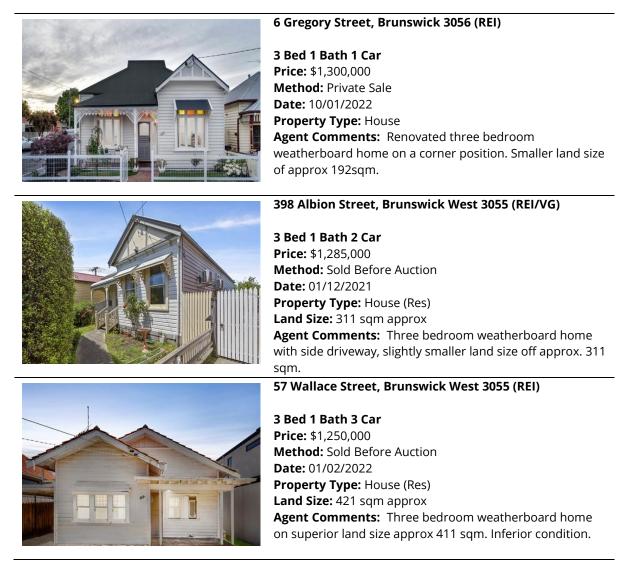

### **Comparable property sales**

These are the three properties sold within two kilometres of the property for sale in the last six months that the estate agent or agent's representative considers to be most comparable to the property for sale.

| Address of comparable property         | Price       | Date of sale |
|----------------------------------------|-------------|--------------|
| 6 Gregory Street, BRUNSWICK 3056       | \$1,300,000 | 10/01/2022   |
| 398 Albion Street, BRUNSWICK WEST 3055 | \$1,285,000 | 01/12/2021   |
| 57 Wallace Street, BRUNSWICK WEST 3055 | \$1,250,000 | 01/02/2022   |