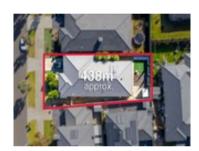

# Comparable Properties

4 Taworri Cr WERRIBEE 3030 (VG)

Price: \$625.000 Method: Sale Date: 17/12/2023

Property Type: House (Res) Land Size: 437 sqm approx

**Agent Comments** 

11 Adelong St WERRIBEE 3030 (REI/VG)