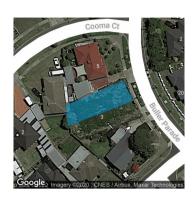

## Comparable Properties

3 Buller Pde, Lalor, Vic 3075, Australia (REI)

**1**3 **1**2 **2** 

Price: \$682,000 Method:

Date: 27/06/2020

Property Type: Townhouse (Single)

**Agent Comments** 

38 Nancye Dr LALOR 3075 (VG)