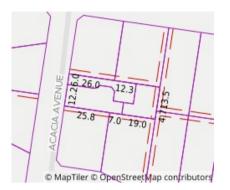

#### Address of comparable property

| Add | dress of comparable property     | Price     | Date of sale |
|-----|----------------------------------|-----------|--------------|
| 1   | 51 Pembroke Rd MOOROOLBARK 3138  | \$650,000 | 02/11/2020   |
| 2   | 25 Lawson Rd MOOROOLBARK 3138    | \$635,000 | 29/10/2020   |
| 3   | 125 Pembroke Rd MOOROOLBARK 3138 | \$630,000 | 03/02/2021   |