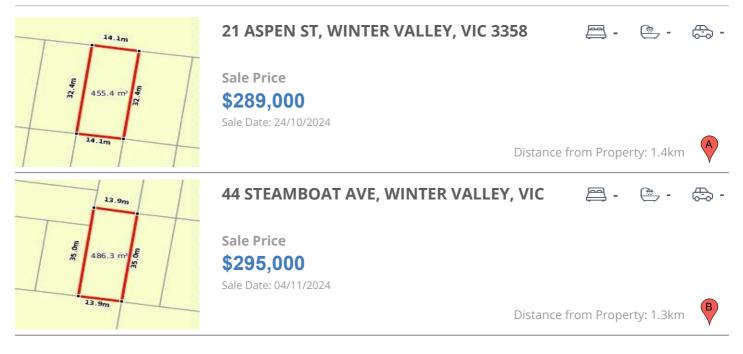

#### **Comparable property sales**

The estate agent or agents representative reasonably believes that fewer than three comparable properties were sold within five kilometres of the property for sale in the last 18 months.

| Address of comparable property            | Price     | Date of sale |
|-------------------------------------------|-----------|--------------|
| 21 ASPEN ST, WINTER VALLEY, VIC 3358      | \$289,000 | 24/10/2024   |
| 44 STEAMBOAT AVE, WINTER VALLEY, VIC 3358 | \$295,000 | 04/11/2024   |