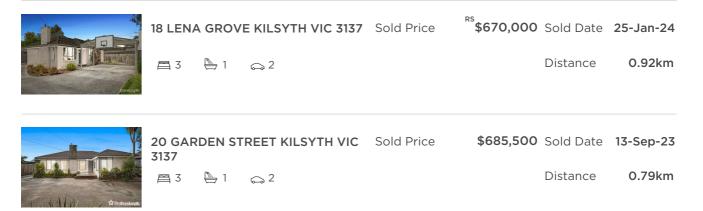

to

| Address of comparable property     | Price     | Date of sale |
|------------------------------------|-----------|--------------|
| 18 LENA GROVE KILSYTH VIC 3137     | \$670,000 | 25-Jan-24    |
| 20 GARDEN STREET KILSYTH VIC 3137  | \$685,500 | 13-Sep-23    |
| 9 HOLMES ROAD MOOROOLBARK VIC 3138 | \$650,000 | 24-Feb-24    |