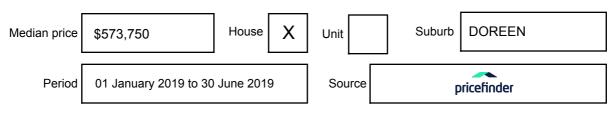

overnment areas that comprise the Melbourne metropolitan area is published on the Consumer Affairs Victoria website at consumer.vic.gov.au/underquoting. The indicative selling price in this Statement of Information may be expressed as a single price, or as a price range with the difference between the upper and lower amounts not more than 10% of the lower amount. This Statement of Information must be provided to a prospective buyer within two business days of a request and displayed at any open for inspection for the property for sale.

#### Property offered for sale

Address Including suburb and

82 KEMPEN ROAD, DOREEN, VIC 3754

#### Indicative selling price

For the meaning of this price see consumer.vic.gov.au/underquoting

Price Range:

\$580,000 to \$600,000

#### Median sale price



#### **Comparable property sales**

These are the three properties sold within two kilometres of the property for sale in the last six months that the estate agent or agent's representative considers to be most comparable to the property for sale.

| Address of comparable property       | Price      | Date of sale |
|--------------------------------------|------------|--------------|
| 21 NEUMANN RD, DOREEN, VIC 3754      | *\$585,000 | 26/07/2019   |
| 25 BARMAH DR, SOUTH MORANG, VIC 3752 | *\$585,000 | 24/07/2019   |
| 34 FREEHOLD ST, DOREEN, VIC 3754     | *\$599,950 | 24/06/2019   |