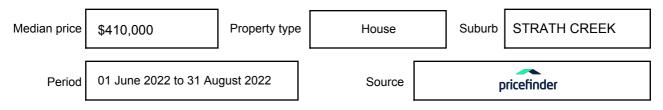

as a single price, or as a price range with the difference between the upper and lower amounts not more than 10% of the lower amount.

This Statement of Information must be provided to a prospective buyer within two business days of a request and displayed at any open for inspection for the property for sale.

It is recommended that the address of the property being offered for sale be checked at

services.land.vic.gov.au/landchannel/content/addressSearch before being entered in this Statement of Information.

### Property offered for sale

Address Including suburb and postcode

1204 KING PARROT CREEK ROAD, STRATH CREEK, VIC 3658

### Indicative selling price

For the meaning of this price see consumer.vic.gov.au/underquoting

Price Range:

1,780,000 to 1,900,000

#### Median sale price



#### **Comparable property sales**

The estate agent or agent's representative reasonably believes that fewer than three comparable properties were sold within five kilometres of the property for sale in the last 18 months.

This Statement of Information was prepared on: