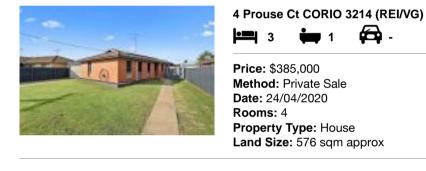

| Ade | dress of comparable property | Price     | Date of sale |
|-----|------------------------------|-----------|--------------|
| 1   | 4 Prouse Ct CORIO 3214       | \$385,000 | 24/04/2020   |
| 2   | 24 Rimula Rd CORIO 3214      | \$365,000 | 08/09/2020   |
| 3   | 6 Weir Ct CORIO 3214         | \$360,000 | 20/05/2020   |