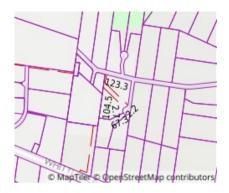

## Section 47AF of the Estate Agents Act 1980

| Property o                     | ffered for sale                                               |         |              |        |             |       |        |                  |              |  |
|--------------------------------|---------------------------------------------------------------|---------|--------------|--------|-------------|-------|--------|------------------|--------------|--|
| •                              | Address 2 Ale<br>g suburb or<br>d postcode                    | xander  | Court, Kingl | ake W  | /est Vic 3  | 757   |        |                  |              |  |
| Indicative                     | selling price                                                 |         |              |        |             |       |        |                  |              |  |
| For the mea                    | ning of this price s                                          | see con | sumer.vic.go | ov.au/ | underquo    | ting  |        |                  |              |  |
| Range between \$630,000        |                                                               |         | &            |        | \$650,000   |       |        |                  |              |  |
| Median sal                     | e price                                                       |         |              |        |             |       |        |                  |              |  |
| Median pr                      | ice \$535,000                                                 | Pr      | operty Type  | Vaca   | nt land     |       | Suburb | Kinglake We      | est          |  |
| Period - From 25/01/2021       |                                                               | to      | 24/01/2022   |        | Source REIV |       | REIV   | ,                |              |  |
| Comparab                       | le property sale                                              | s (*De  | elete A or B | belo   | w as ap     | plica | ble)   |                  |              |  |
| eigh                           | se are the three p<br>steen months that<br>ne property for sa | the est |              |        |             |       |        | •                |              |  |
| Address of comparable property |                                                               |         |              |        |             |       |        | rice             | Date of sale |  |
| 1                              |                                                               |         |              |        |             |       |        |                  |              |  |
| 2                              |                                                               |         |              |        |             |       |        |                  |              |  |
| 3                              |                                                               |         |              |        |             |       |        |                  |              |  |
| OR                             |                                                               |         |              |        |             |       |        |                  |              |  |
|                                | estate agent or a<br>perties were sold                        | _       | •            |        | •           |       |        |                  | •            |  |
|                                | This Statement of Information was prepared on:                |         |              |        |             |       | on:    | 25/01/2022 16:24 |              |  |

Property Type: Land Land Size: 21371 sqm approx

Agent Comments

William Verhagen 03 5786 2033 0437 371 969 william@integrityrealestate.com.au

Indicative Selling Price \$630,000 - \$650,000 Median Land Price 25/01/2021 - 24/01/2022: \$535,000