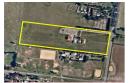

| 1355 SOMERTON ROAD BULLA VIC Sold Price 3428 |   |  | \$2,800,000 | Sold Date | 25-Sep-23 |          |  |
|----------------------------------------------|---|--|-------------|-----------|-----------|----------|--|
|                                              | ا |  |             |           |           | Distance |  |