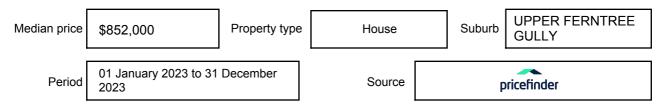

s a single price, or as a price range with the difference between the upper and lower amounts not more than 10% of the lower amount.

This Statement of Information must be provided to a prospective buyer within two business days of a request and displayed at any open for inspection for the property for sale.

It is recommended that the address of the property being offered for sale be checked at

services.land.vic.gov.au/landchannel/content/addressSearch before being entered in this Statement of Information.

### Property offered for sale

Address Including suburb and postcode

9 OLIVETTE AVENUE, UPPER FERNTREE GULLY, VIC 3156

### Indicative selling price

For the meaning of this price see consumer.vic.gov.au/underquoting

Price Range:

\$1,300,000 to \$1,400,000

#### Median sale price



#### **Comparable property sales**

These are the three properties sold within two kilometres of the property for sale in the last six months that the estate agent or agent's representative considers to be most comparable to the property for sale.

| Address of comparable property                    | Price        | Date of sale |
|---------------------------------------------------|--------------|--------------|
| 8 VIEW ST, UPWEY, VIC 3158                        | *\$1,270,000 | 07/02/2024   |
| 2-3 YERONGA AVE, UPWEY, VIC 3158                  | \$1,250,000  | 01/12/2023   |
| 17 JANIESLEIGH RD, UPPER FERNTREE GULLY, VIC 3156 | *\$1,185,000 | 12/12/2023   |

This Statement of Information was prepared on: 16

16/03/2024