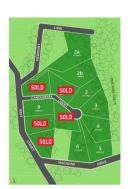

Indicative Selling Price \$710,000 Median Land Price

12/02/2020 - 11/02/2021: \$345,000

Property Type: Land

Land Size: 13,960 sqm approx

Agent Comments