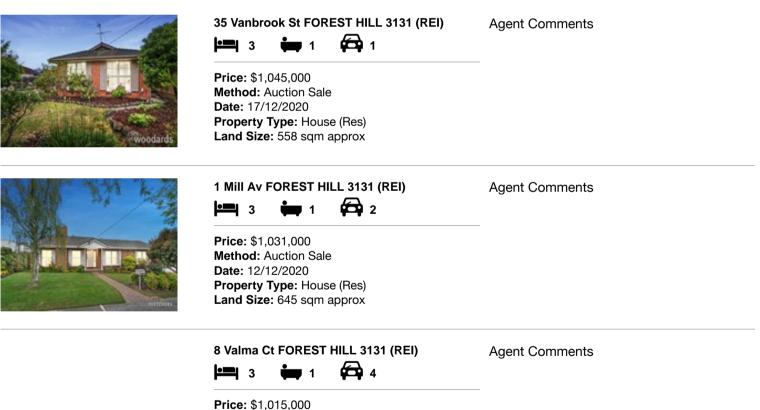

| Ad | dress of comparable property    | Price       | Date of sale |
|----|---------------------------------|-------------|--------------|
| 1  | 35 Vanbrook St FOREST HILL 3131 | \$1,045,000 | 17/12/2020   |
| 2  | 1 Mill Av FOREST HILL 3131      | \$1,031,000 | 12/12/2020   |
| 3  | 8 Valma Ct FOREST HILL 3131     | \$1,015,000 | 11/11/2020   |

# **Comparable Properties**

Price: \$1,015,000 Method: Sold Before Auction Date: 11/11/2020 Property Type: House (Res) Land Size: 865 sqm approx

Account - Barry Plant | P: 03 9842 8888

The information contained herein is to be used as a guide only. Although every care has been taken in the preparation of the information, we stress that particulars herein are for information only and do not constitute representations by the Owners or Agent. Sales data is provided as a guide to market activity, and we do not necessarily claim to have acted as the selling agent in these transactions.