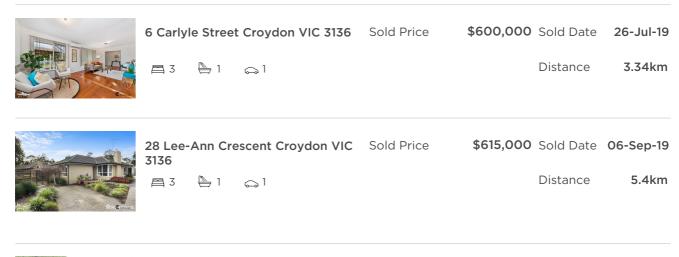

### Comparable property sales (\*Delete A or B below as applicable)

**A\*** These are the three properties sold within two kilometres of the property for sale in the last 6 months that the estate agent or agent's representative considers to be most comparable to the property for sale.

| Address of comparable property         | Price     | Date of sale |
|----------------------------------------|-----------|--------------|
| 6 Carlyle Street Croydon VIC 3136      | \$600,000 | 26-Jul-19    |
| 28 Lee-Ann Crescent Croydon VIC 3136   | \$615,000 | 06-Sep-19    |
| 47 Homer Avenue Croydon South VIC 3136 | \$570,000 | 20-May-19    |