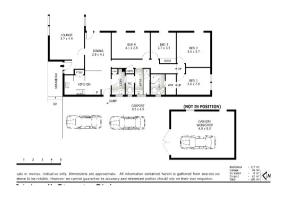

Rooms: 6

Property Type: House Land Size: 602 sqm approx

**Agent Comments** 

**Indicative Selling Price** \$699,000

**Median House Price** 

05/08/2020 - 04/08/2021: \$885,000