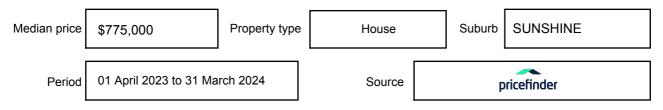

may be expressed as a single price, or as a price range with the difference between the upper and lower amounts not more than 10% of the lower amount.

This Statement of Information must be provided to a prospective buyer within two business days of a request and displayed at any open for inspection for the property for sale.

It is recommended that the address of the property being offered for sale be checked at

services.land.vic.gov.au/landchannel/content/addressSearch before being entered in this Statement of Information.

# Property offered for sale

Address Including suburb and postcode

17 UNA STREET, SUNSHINE, VIC 3020

### Indicative selling price

For the meaning of this price see consumer.vic.gov.au/underquoting

Price Range:

\$1,050,000 to \$1,150,000

### Median sale price



#### **Comparable property sales**

The estate agent or agent's representative reasonably believes that fewer than three comparable properties were sold within two kilometres of the property for sale in the last six months.