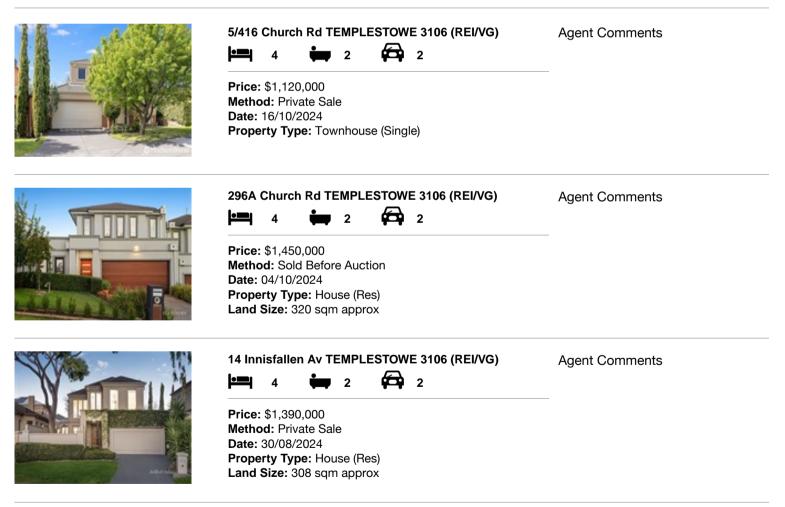

| Ade | dress of comparable property       | Price       | Date of sale |
|-----|------------------------------------|-------------|--------------|
| 1   | 5/416 Church Rd TEMPLESTOWE 3106   | \$1,120,000 | 16/10/2024   |
| 2   | 296A Church Rd TEMPLESTOWE 3106    | \$1,450,000 | 04/10/2024   |
| 3   | 14 Innisfallen Av TEMPLESTOWE 3106 | \$1,390,000 | 30/08/2024   |