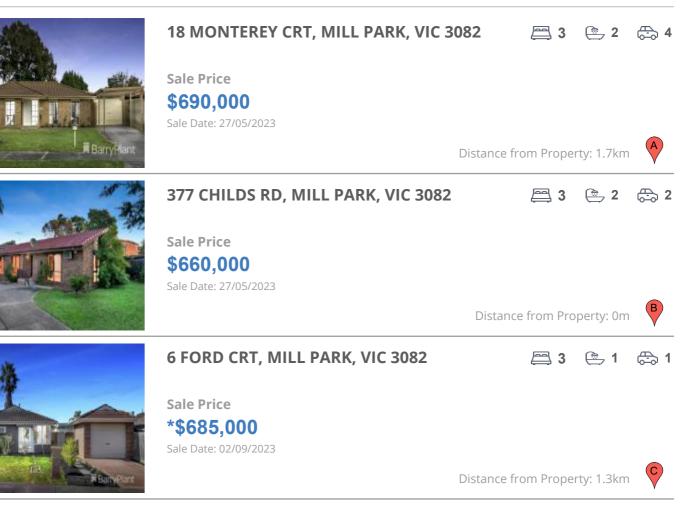

# **COMPARABLE PROPERTIES**

These are the three properties sold within two kilometres of the property for sale in the last six months that the estate agent or agent's representative considers to be most comparable to the property for sale.

### **Comparable property sales**

These are the three properties sold within two kilometres of the property for sale in the last six months that the estate agent or agent's representative considers to be most comparable to the property for sale.

| Address of comparable property       | Price      | Date of sale |
|--------------------------------------|------------|--------------|
| 18 MONTEREY CRT, MILL PARK, VIC 3082 | \$690,000  | 27/05/2023   |
| 377 CHILDS RD, MILL PARK, VIC 3082   | \$660,000  | 27/05/2023   |
| 6 FORD CRT, MILL PARK, VIC 3082      | *\$685,000 | 02/09/2023   |