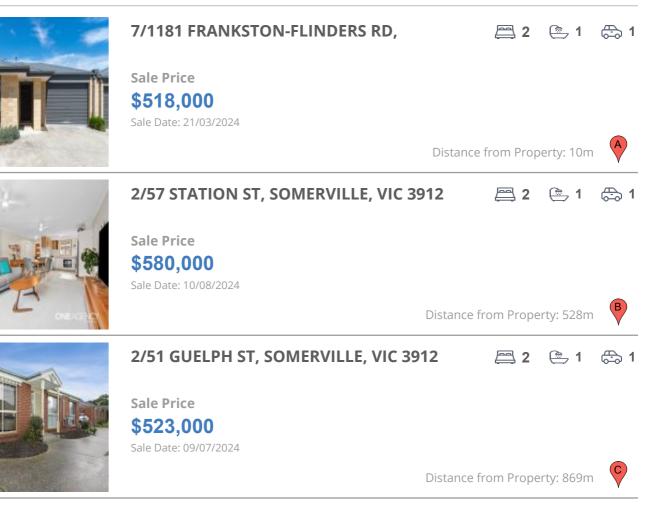

## **COMPARABLE PROPERTIES**

These are the three properties sold within two kilometres of the property for sale in the last six months that the estate agent or agents representative considers to be most comparable to the property for sale.

#### **Comparable property sales**

These are the three properties sold within two kilometres of the property for sale in the last six months that the estate agent or agents representative considers to be most comparable to the property for sale.

| Address of comparable property                     | Price     | Date of sale |
|----------------------------------------------------|-----------|--------------|
| 7/1181 FRANKSTON-FLINDERS RD, SOMERVILLE, VIC 3912 | \$518,000 | 21/03/2024   |
| 2/57 STATION ST, SOMERVILLE, VIC 3912              | \$580,000 | 10/08/2024   |
| 2/51 GUELPH ST, SOMERVILLE, VIC 3912               | \$523,000 | 09/07/2024   |