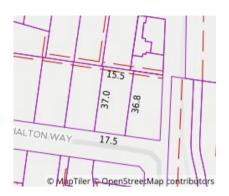

### Property offered for sale

| 4 Visage Drive, South Morang Vic 3752 |
|---------------------------------------|
|                                       |
|                                       |
|                                       |
|                                       |

Date of sale

Property Type: Land Land Size: 649 sqm approx **Agent Comments** 

**Indicative Selling Price** \$750,000 - \$825,000 **Median House Price** Year ending March 2020: \$636,000