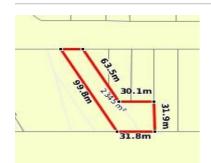

| Address Including suburb and postcode 8 ALBERT STREET, PYRAMID HILL, VIC 3575 |
|-------------------------------------------------------------------------------|
|-------------------------------------------------------------------------------|