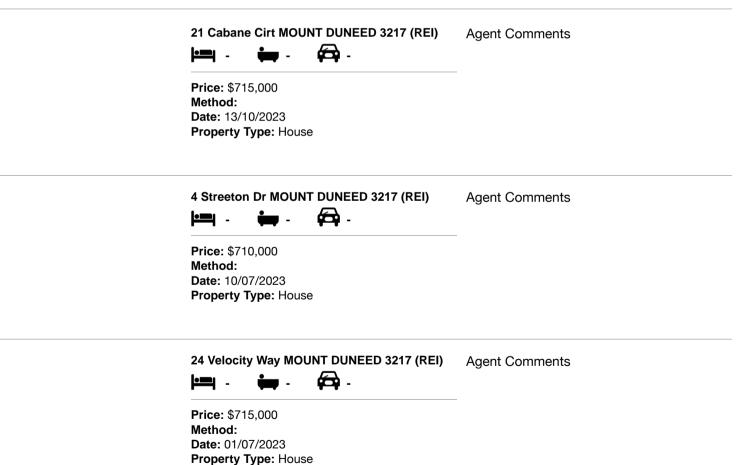

#### Comparable property sales (\*Delete A or B below as applicable)

A\* These are the three properties sold within five kilometres of the property for sale in the last 18 months that the estate agent or agent's representative considers to be most comparable to the property for sale.

| Ad | dress of comparable property      | Price     | Date of sale |
|----|-----------------------------------|-----------|--------------|
| 1  | 21 Cabane Cirt MOUNT DUNEED 3217  | \$715,000 | 13/10/2023   |
| 2  | 4 Streeton Dr MOUNT DUNEED 3217   | \$710,000 | 10/07/2023   |
| 3  | 24 Velocity Way MOUNT DUNEED 3217 | \$715,000 | 01/07/2023   |