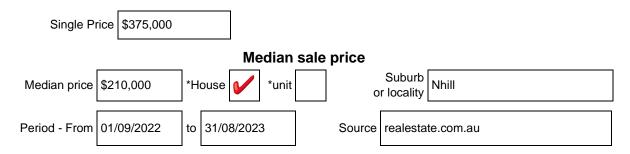

## **Comparable property sales**

These are the three properties sold within five kilometres of the property for sale in the last 18 months that the estate agent or agent's representative considers to be most comparable to the property for sale.

| Address of comparable property      | Price      | Date of sale |
|-------------------------------------|------------|--------------|
| 1. 2 Baker Street Nhill Vic 3418    | \$ 375,000 | 08/02/2023   |
| 2. 19 Church Street Nhill Vic 3418  | \$ 395,000 | 25/11/2022   |
| 3. 24/26 Park Street Nhill Vic 3418 | \$ 380,000 | 20/07/2022   |