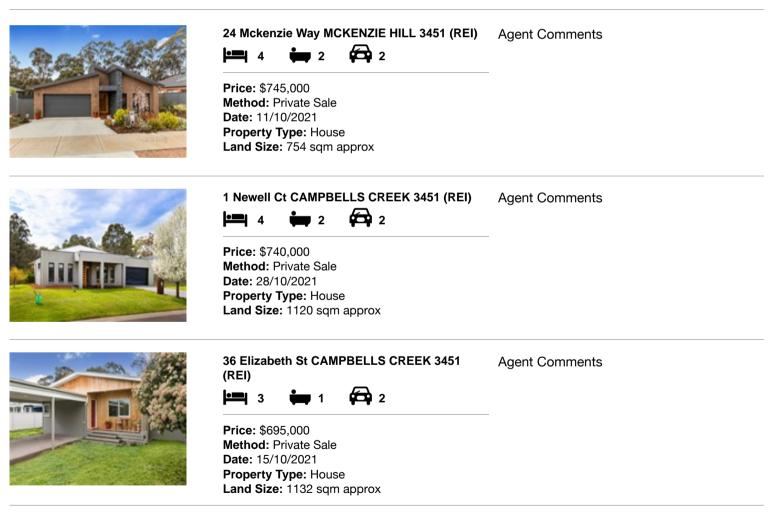

#### Comparable property sales (\*Delete A or B below as applicable)

A\* These are the three properties sold within five kilometres of the property for sale in the last 18 months that the estate agent or agent's representative considers to be most comparable to the property for sale.

| Address of comparable property |                                      | Price     | Date of sale |
|--------------------------------|--------------------------------------|-----------|--------------|
| 1                              | 24 Mckenzie Way MCKENZIE HILL 3451   | \$745,000 | 11/10/2021   |
| 2                              | 1 Newell Ct CAMPBELLS CREEK 3451     | \$740,000 | 28/10/2021   |
| 3                              | 36 Elizabeth St CAMPBELLS CREEK 3451 | \$695,000 | 15/10/2021   |