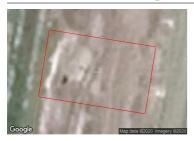

# LOT 143 RACECOURSE CRESCENT,

**Indicative Selling Price** 

For the meaning of this price see consumer.vic.au/underquoting

Single Price: \$185,000

## Property offered for sale

|           | Address    |
|-----------|------------|
| Including | suburb and |
|           | postcode   |

LOT 143 RACECOURSE CRESCENT, DALYSTON, VIC 3992